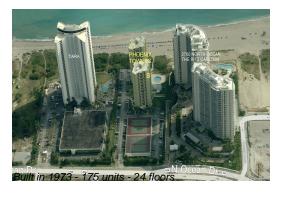

# **Unit A-17B - Phoenix Towers**

A-17B - 2800 N Ocean Dr, Singer Island, FL, Palm Beach 33404

#### **Building Information**

Number of units: 175
Number of active listings for rent: 0
Number of active listings for sale: 12
Building inventory for sale: 6%
Number of sales over the last 12 months: 16
Number of sales over the last 6 months: 8
Number of sales over the last 3 months: 3