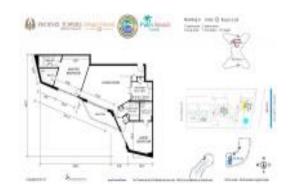

# **Unit A-17B - Phoenix Towers**

A-17B - 2800 N Ocean Dr, Singer Island, FL, Palm Beach 33404

#### **Unit Information**

 MLS Number:
 RX-10973513

 Status:
 Active

 Size:
 1,219 Sq ft.

Bedrooms: 2
Full Bathrooms: 2
Half Bathrooms: 0

Parking Spaces: Assigned,Guest View: City,Intracoastal

 Rental Price:
 \$3,500