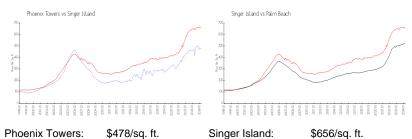

#### **Market Information**

Singer Island: \$656/sq. ft. Palm Beach: \$467/sq. ft.