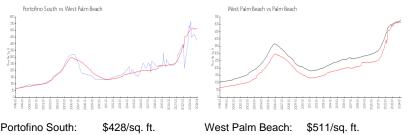

### **Market Information**

| Portofino South: | \$428/sq. ft. | West Palm Beach: | \$511/sq. ft. |
|------------------|---------------|------------------|---------------|
| West Palm Beach: | \$511/sq. ft. | Palm Beach:      | \$475/sq. ft. |