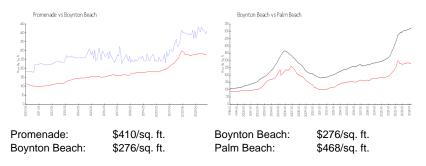

#### **Inventory for Sale**

| Promenade     | 4% |
|---------------|----|
| Boynton Beach | 2% |
| Palm Beach    | 3% |

## Avg. Time to Close Over Last 12 Months

| Promenade     | 62 days |
|---------------|---------|
| Boynton Beach | 48 days |
| Palm Beach    | 56 days |

Built in 2010 - 395 units - 14 floors