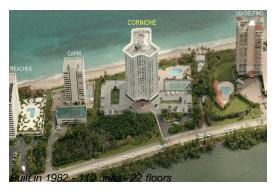

## Unit 1201 - Corniche

1201 - 5200 N Ocean Dr, Singer Island, FL, Palm Beach 33404

#### **Building Information**

Number of units: 110
Number of active listings for rent: 3
Number of active listings for sale: 6
Building inventory for sale: 5%
Number of sales over the last 12 months: 6
Number of sales over the last 6 months: 2
Number of sales over the last 3 months: 2

## **Building Association Information**

CORNICHE CONDOMINIUM ASSOCIATION INC 5200 N OCEAN DR WEST PALM BEACH, FL 33404-2659 (561) 848-3911