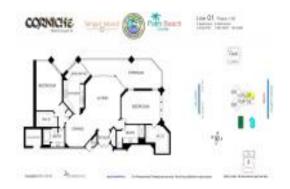

## Unit 1201 - Corniche

1201 - 5200 N Ocean Dr, Singer Island, FL, Palm Beach 33404

#### **Unit Information**

MLS Number: RX-10973545

Status: Active Under Contract

Size: 1,831 Sq ft.

Bedrooms: 2 Full Bathrooms: 2 Half Bathrooms: 0

Parking Spaces: Assigned, Guest, Under Building

 View:
 Ocean