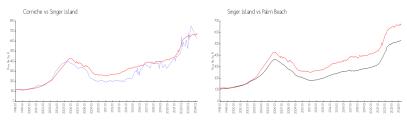

#### **Market Information**

Corniche: \$634/sq. ft. Singer Island: \$660/sq. ft. Singer Island: \$660/sq. ft. Palm Beach: \$476/sq. ft.