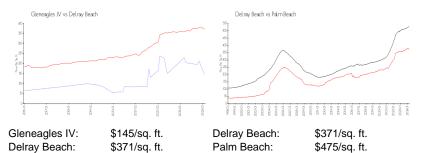

### **Market Information**

### **Inventory for Sale**

Gleneagles IV 5%
Delray Beach 3%
Palm Beach 3%

# Avg. Time to Close Over Last 12 Months

Gleneagles IV 24 days
Delray Beach 54 days
Palm Beach 56 days