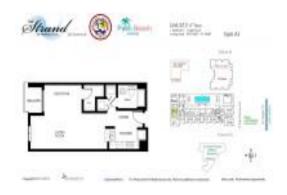

# Unit 513 - Strand

513 - 255 Evernia St, West Palm Beach, FL, Palm Beach 33401

#### **Unit Information**

 MLS Number:
 RX-10973560

 Status:
 Active

 Size:
 553 Sq ft.

 Bedrooms:
 1

Full Bathrooms: 1
Half Bathrooms: 0

Parking Spaces: Assigned, Garage - Building

 View:
 City

 Rental Price:
 \$2,150

 List PPSF:
 \$4

 Valuated Price:
 \$294,000

 Valuated PPSF:
 \$532

The above valuated price is a baseline figure that does not take into account any specific renovation, upgrade, split, merge, or deterioration of the unit.