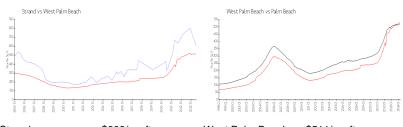

# **Market Information**

Strand: \$609/sq. ft. West Palm Beach: \$511/sq. ft. West Palm Beach: \$475/sq. ft. Palm Beach: \$475/sq. ft.