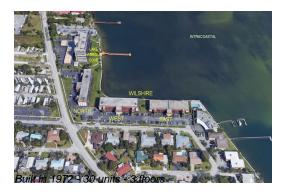

# Unit 206 - Wilshire East

206 - 400 Wilma Cir, Riviera Beach, FL, Palm Beach 33404

#### **Building Information**

Number of units: 30
Number of active listings for rent: 0
Number of active listings for sale: 1
Building inventory for sale: 3%
Number of sales over the last 12 months: 2
Number of sales over the last 6 months: 1
Number of sales over the last 3 months: 1