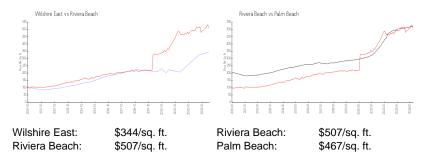

#### **Market Information**

### **Inventory for Sale**

Wilshire East 3% Riviera Beach 4% Palm Beach 3%

## Avg. Time to Close Over Last 12 Months

Wilshire East 50 days Riviera Beach 81 days Palm Beach 56 days