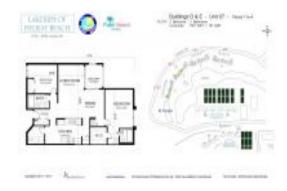

# Unit D-207 - Lakeside of Delray Beach

D-207 - 820 Lavers Cir, Delray Beach, FL, Palm Beach 33444

#### **Unit Information**

MLS Number: RX-10973607 Status: Active Size: 1,249 Sq ft.

Bedrooms: 2 Full Bathrooms: 2 Half Bathrooms: 0

Parking Spaces: Assigned, Guest, Open Clubhouse,Lake,Pool View:

Rental Price: \$2,400 List PPSF: \$2 Valuated Price: \$299,000 Valuated PPSF: \$282