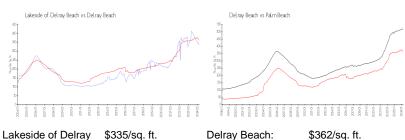

## **Market Information**

Lakeside of Delray \$335/sq. ft.

Beach:

Palm Beach: \$467/sq. ft. Delray Beach: \$362/sq. ft.