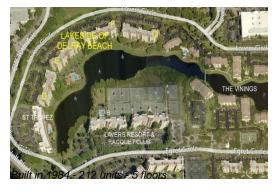

### **Building Information**

Number of units: 212 Number of active listings for rent: 10 Number of active listings for sale: 6 Building inventory for sale: 2% Number of sales over the last 12 months: Number of sales over the last 6 months: Number of sales over the last 3 months:

## **Building Association Information**

Lakeside of Delray Beach 1915 Lavers Circle Suite E-106 Delray Beach FL 33444 (561) 278-8558

http://lakeside-delraybeach.com/