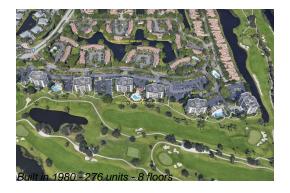

Number of units: 276
Number of active listings for rent: 0
Number of active listings for sale: 9
Building inventory for sale: 3%
Number of sales over the last 12 months: 22
Number of sales over the last 6 months: 8
Number of sales over the last 3 months: 7