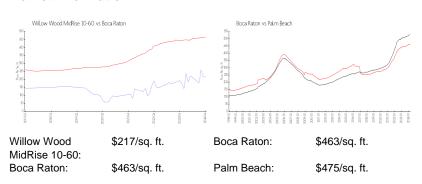

#### **Inventory for Sale**

Willow Wood MidRise 10-60 3%
Boca Raton 3%
Palm Beach 3%