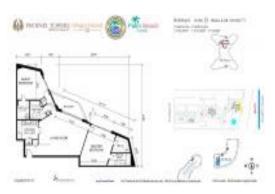

# **Unit A-6D - Phoenix Towers**

A-6D - 2800 N Ocean Dr, Singer Island, FL, Palm Beach 33404

## **Unit Information**

| MLS Number:     | RX-10973635                 |
|-----------------|-----------------------------|
| Status:         | Active                      |
| Size:           | 1,219 Sq ft.                |
| Bedrooms:       | 2                           |
| Full Bathrooms: | 2                           |
| Half Bathrooms: | 0                           |
| Parking Spaces: | Assigned,Covered,Guest,Open |
| View:           | Ocean                       |
| List Price:     | \$749,000                   |
| List PPSF:      | \$614                       |
| Valuated Price: | \$642,000                   |
| Valuated PPSF:  | \$527                       |