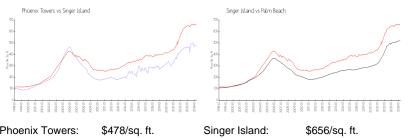

#### **Market Information**

| Phoenix Towers: | \$478/sq. ft. | Singer Island: | \$656/sq. ft. |
|-----------------|---------------|----------------|---------------|
| Singer Island:  | \$656/sq. ft. | Palm Beach:    | \$467/sq. ft. |