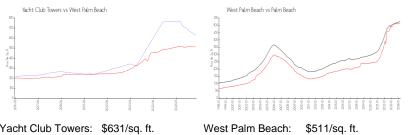

### **Market Information**

\$475/sq. ft.

| Yacht Club Towers: | \$631/sq. ft. | West Palm Be |
|--------------------|---------------|--------------|
| West Palm Beach:   | \$511/sq. ft. | Palm Beach:  |