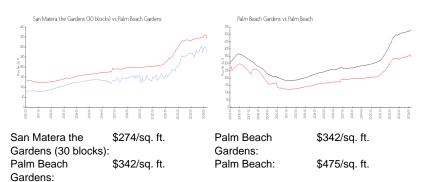

#### **Inventory for Sale**

| San Matera the Gardens (30 blocks) | 2% |
|------------------------------------|----|
| Palm Beach Gardens                 | 2% |
| Palm Beach                         | 3% |

#### Avg. Time to Close Over Last 12 Months

| San Matera the Gardens (30 blocks) | 40 days |
|------------------------------------|---------|
| Palm Beach Gardens                 | 47 days |

Palm Beach

56 days