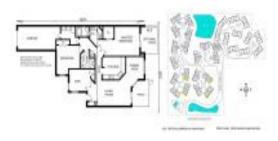

#### **Unit Information**

 MLS Number:
 RX-10973700

 Status:
 Active

 Size:
 1,525 Sq ft.

 Bedrooms:
 3

Bedrooms: 3
Full Bathrooms: 2
Half Bathrooms: 0

Parking Spaces: Driveway, Garage - Attached, Guest

 View:
 Garden