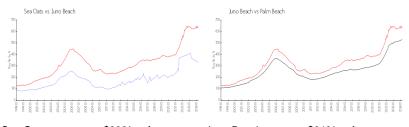

## **Market Information**

 Sea Oats:
 \$332/sq. ft.
 Juno Beach:
 \$642/sq. ft.

 Juno Beach:
 \$642/sq. ft.
 Palm Beach:
 \$475/sq. ft.