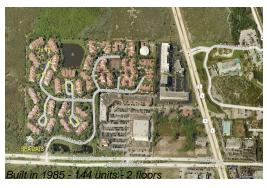

#### **Building Information**

Number of units: 144
Number of active listings for rent: 4
Number of active listings for sale: 5
Building inventory for sale: 3%
Number of sales over the last 12 months: 5
Number of sales over the last 6 months: 4
Number of sales over the last 3 months: 3

### **Building Association Information**

Sea Oats of Juno Beach Property Owners Association 800 Sea Oats Dr Juno Beach, FL 33408 (561) 624-2956