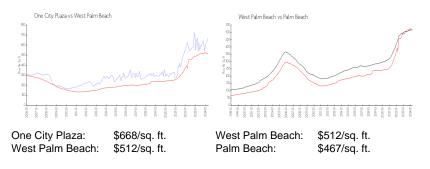

# Inventory for Sale

| One City Plaza  | 8% |
|-----------------|----|
| West Palm Beach | 3% |
| Palm Beach      | 3% |

# Avg. Time to Close Over Last 12 Months

| One City Plaza  | 66 days |
|-----------------|---------|
| West Palm Beach | 51 days |
| Palm Beach      | 56 days |