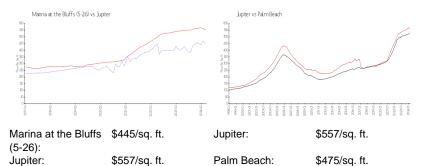

 List Price:
 \$539,500

 List PPSF:
 \$390

 Valuated Price:
 \$616,000

 Valuated PPSF:
 \$445

The above valuated price is a baseline figure that does not take into account any specific renovation, upgrade, split, merge, or deterioration of the unit.

### **Inventory for Sale**

| Marina at the Bluffs (5-26) | 3% |
|-----------------------------|----|
| Jupiter                     | 3% |
| Palm Beach                  | 3% |