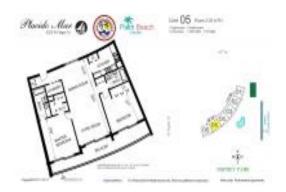

# Unit 705 - Placido Mar

705 - 5200 N Flagler Dr, West Palm Beach, FL, Palm Beach 33407

#### **Unit Information**

MLS Number: RX-10973792

Status: Active Under Contract

Size: 1,250 Sq ft.

Bedrooms: 2 Full Bathrooms: 2 Half Bathrooms: 0

Parking Spaces:

View:

 List Price:
 \$449,000