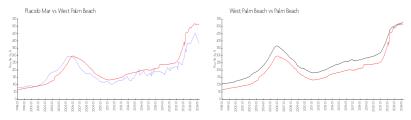

#### **Market Information**

Placido Mar: \$384/sq. ft. West Palm Beach: \$511/sq. ft. West Palm Beach: \$511/sq. ft. Palm Beach: \$475/sq. ft.