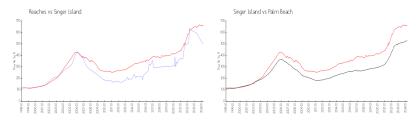

#### **Market Information**

 Reaches:
 \$497/sq. ft.
 Singer Island:
 \$662/sq. ft.

 Singer Island:
 \$662/sq. ft.
 Palm Beach:
 \$475/sq. ft.