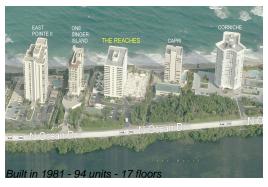

## **Building Information**

Number of units: 94
Number of active listings for rent: 7
Number of active listings for sale: 2
Building inventory for sale: 2%
Number of sales over the last 12 months: 1
Number of sales over the last 6 months: 0
Number of sales over the last 3 months: 0

### **Building Association Information**

Reaches Condominium Association 5280 N Ocean Drive Riviera Beach, FL 33404-2660 (561) 844-5280