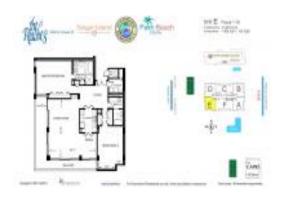

# Unit 9-E - Reaches

9-E - 5280 N Ocean Dr, Singer Island, FL, Palm Beach 33404

#### **Unit Information**

MLS Number: RX-10973802 Status: Active Under Contract

Size: 1,668 Sq ft.

Bedrooms: 2 Full Bathrooms: 2 Half Bathrooms: 0

Parking Spaces: Deeded, Garage - Attached, Garage -

Building,Guest

View: Intracoastal,Ocean

 List Price:
 \$1,050,000

 List PPSF:
 \$629

 Valuated Price:
 \$823,000

 Valuated PPSF:
 \$493

The above valuated price is a baseline figure that does not take into account any specific renovation, upgrade, split, merge, or deterioration of the unit.