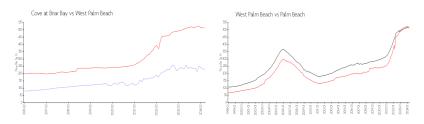

#### **Market Information**

Cove at Briar Bay: \$226/sq. ft. West Palm Beach: \$512/sq. ft. West Palm Beach: \$467/sq. ft.