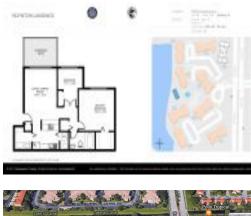

# Unit 2319 N Congress Ave # 15 - Boynton Landings

2319 N Congress Ave # 15 - 2301 N Congress Ave, Boynton Beach, FL, Palm Beach 33426

#### **Unit Information**

| MLS Number:<br>Status:<br>Size:<br>Bedrooms:<br>Full Bathrooms:<br>Half Bathrooms: | RX-10973864<br>Active<br>925 Sq ft.<br>2<br>1 |
|------------------------------------------------------------------------------------|-----------------------------------------------|
| Parking Spaces:<br>View:                                                           | Ū                                             |
| List Price:<br>List PPSF:<br>Valuated Price:<br>Valuated PPSF:                     | \$165,000<br>\$178<br>\$166,000<br>\$179      |