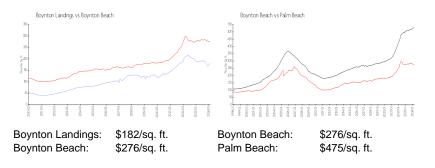

#### **Market Information**

**Inventory for Sale** 

| Boynton Landings | 10% |
|------------------|-----|
| Boynton Beach    | 2%  |
| Palm Beach       | 3%  |

# Avg. Time to Close Over Last 12 Months

| Boynton Landings | 45 days |
|------------------|---------|
| Boynton Beach    | 48 days |
| Palm Beach       | 56 days |