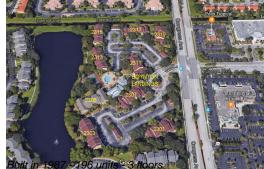

## **Building Information**

| Number of units:                         | 196 |
|------------------------------------------|-----|
| Number of active listings for rent:      | 0   |
| Number of active listings for sale:      | 19  |
| Building inventory for sale:             | 9%  |
| Number of sales over the last 12 months: | 15  |
| Number of sales over the last 6 months:  | 5   |
| Number of sales over the last 3 months:  | 3   |
|                                          |     |

## **Building Association Information**

Boynton Landings Apartments Address: 2309 Congress Ave, Boynton Beach, FL 33426 Phone: +1 561-364-8342

http://www.boyntonlandings.com/