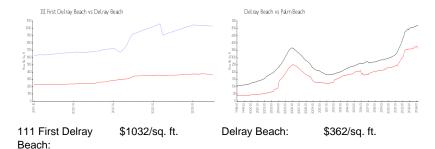

# Unit PH-519 - 111 First Delray Beach

PH-519 - 111 SE 1 Ave, Delray Beach, FL, Palm Beach 33444

#### **Unit Information**

 MLS Number:
 RX-10973873

 Status:
 Active

 Size:
 1,358 Sq ft.

Bedrooms: 2 Full Bathrooms: 2 Half Bathrooms: 0

Parking Spaces: Assigned, Covered, Under Building

 View:
 City

 Rental Price:
 \$15,000