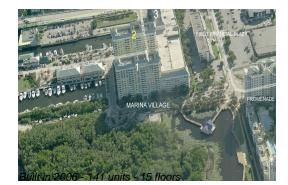

#### **Building Information**

| Number of units:                         | 141 |
|------------------------------------------|-----|
| Number of active listings for rent:      | 11  |
| Number of active listings for sale:      | 5   |
| Building inventory for sale:             | 3%  |
| Number of sales over the last 12 months: | 6   |
| Number of sales over the last 6 months:  | 2   |
| Number of sales over the last 3 months:  | 0   |
|                                          |     |

### **Building Association Information**

Marina Village At Boynton Beach Condominium Association Inc700 E Boynton Beach Blvd # 601, Boynton Beach, FL 33435 (561) 733-8903