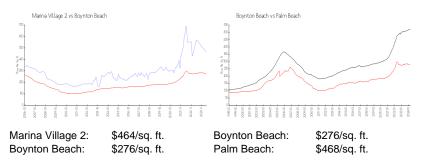

at does not take into account any specific renovation, upgrade, split, merge, or deterioration of the unit.

#### **Building Information**

| Number of units:                         | 141 |
|------------------------------------------|-----|
| Number of active listings for rent:      | 11  |
| Number of active listings for sale:      | 5   |
| Building inventory for sale:             | 3%  |
| Number of sales over the last 12 months: | 6   |
| Number of sales over the last 6 months:  | 2   |
| Number of sales over the last 3 months:  | 0   |
|                                          |     |

### **Building Association Information**

Marina Village At Boynton Beach Condominium Association Inc700 E Boynton Beach Blvd # 601, Boynton Beach, FL 33435 (561) 733-8903

## **Market Information**



## **Inventory for Sale**

| Marina Village 2 | 4% |
|------------------|----|
| Boynton Beach    | 2% |
| Palm Beach       | 3% |

### Avg. Time to Close Over Last 12 Months

| Marina Village 2 | 75 days |
|------------------|---------|
| Boynton Beach    | 48 days |
| Palm Beach       | 56 days |