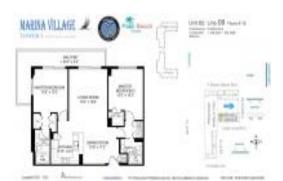

# Unit 1509 - Marina Village 2

1509 - 625-675 Casa Loam Blvd, Boynton Beach, FL, Palm Beach 33435

#### **Unit Information**

| RX-10973906                           |
|---------------------------------------|
| Active                                |
| 1,129 Sq ft.                          |
| 2                                     |
| 2                                     |
| 0                                     |
| Assigned, Garage - Attached, Garage - |
| Building, Open, Vehicle Restrictions  |
| City,Intracoastal,Ocean               |
| \$3,750                               |
| \$3                                   |
| \$520,000                             |
| \$461                                 |
|                                       |