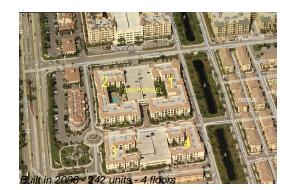

#### **Building Information**

| Number of units:                         | 242 |
|------------------------------------------|-----|
| Number of active listings for rent:      | 6   |
| Number of active listings for sale:      | 8   |
| Building inventory for sale:             | 3%  |
| Number of sales over the last 12 months: | 14  |
| Number of sales over the last 6 months:  | 5   |
| Number of sales over the last 3 months:  | 1   |