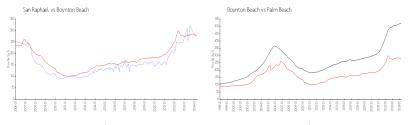

#### **Market Information**

| San Raphael:   | \$271/sq. ft. | Boynton Beach: | \$276/sq. ft. |
|----------------|---------------|----------------|---------------|
| Boynton Beach: | \$276/sq. ft. | Palm Beach:    | \$467/sq. ft. |

### **Inventory for Sale**

| San Raphael   | 3% |
|---------------|----|
| Boynton Beach | 2% |
| Palm Beach    | 3% |