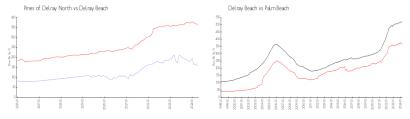

#### **Market Information**

Pines of Delray \$159/sq. ft. Delray Beach: \$362/sq. ft.

North:

Delray Beach: \$362/sq. ft. Palm Beach: \$468/sq. ft.