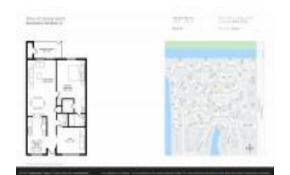

#### **Unit Information**

 MLS Number:
 RX-10973940

 Status:
 Active

 Size:
 975 Sq ft.

 Bedrooms:
 2

 Full Bathrooms:
 2

Half Bathrooms: 0

Parking Spaces: Assigned, Guest, Vehicle Restrictions

 View:
 Garden

 Rental Price:
 \$2,100

 List PPSF:
 \$2

 Valuated Price:
 \$154,000

 Valuated PPSF:
 \$158

The above valuated price is a baseline figure that does not take into account any specific renovation, upgrade, split, merge, or deterioration of the unit.