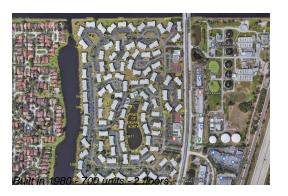

Number of units: 700
Number of active listings for rent: 0
Number of active listings for sale: 23
Building inventory for sale: 3%
Number of sales over the last 12 months: 29
Number of sales over the last 6 months: 16
Number of sales over the last 3 months: 10

## **Building Association Information**

Pines of Delray North Association Inc Address: 1431 NW 18th Ave, Delray Beach, FL 33445 Phone: +1 561-278-1212

https://www.pinesnorthofdelray.com/Page/23