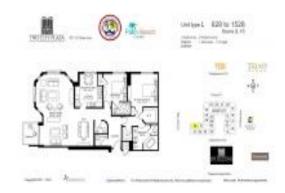

#### **Unit Information**

MLS Number: RX-10973959

Status: Active Under Contract

Size: 1,858 Sq ft.

Bedrooms: 2 Full Bathrooms: 2 Half Bathrooms: 1

Parking Spaces: Assigned, Garage - Building, Guest, Valet

Parking Avlbl