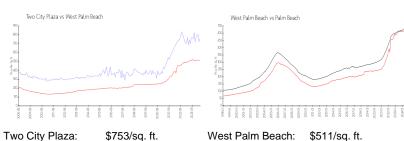

#### **Market Information**

West Palm Beach: \$511/sq. ft. Palm Beach: \$475/sq. ft. \$475/sq. ft.