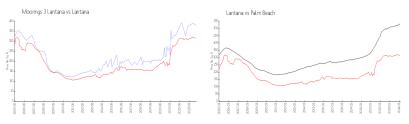

#### **Market Information**

Moorings 3 Lantana: \$378/sq. ft. Lantana: \$313/sq. ft. Lantana: \$313/sq. ft. Palm Beach: \$475/sq. ft.

### **Inventory for Sale**

Moorings 3 Lantana 6% Lantana 6% Palm Beach 3%

## Avg. Time to Close Over Last 12 Months

Moorings 3 Lantana 51 days Lantana 53 days Palm Beach 56 days