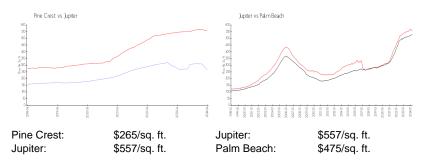

### **Market Information**

## **Inventory for Sale**

Pine Crest 2% Jupiter 3% Palm Beach 3%

# Avg. Time to Close Over Last 12 Months

Pine Crest 50 days Jupiter 66 days Palm Beach 56 days