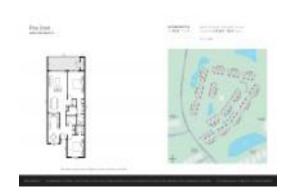

# Unit 402 Pinecrest Cir # B - Pine Crest

402 Pinecrest Cir # B - 101 Pinecrest Cir, Jupiter, FL, Palm Beach 33458

### **Unit Information**

 MLS Number:
 RX-10974043

 Status:
 Active

 Size:
 1,375 Sq ft.

Bedrooms: 2 Full Bathrooms: 2 Half Bathrooms: 0

Parking Spaces: Assigned, Guest, Vehicle Restrictions

 View:
 Golf,Lake