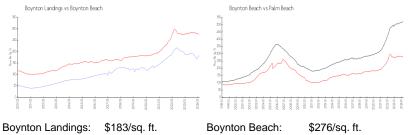

## **Market Information**

Palm Beach:

Boynton Beach:

\$276/sq. ft.

\$468/sq. ft.