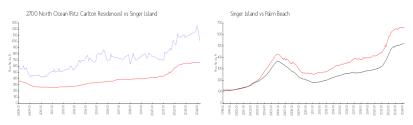

# **Unit 2303B - 2700 North Ocean (Ritz Carlton Residences)**

2303B - 2700 N Ocean Dr, Singer Island, FL, Palm Beach 33404

#### **Unit Information**

 MLS Number:
 RX-10974069

 Status:
 Active

 Size:
 2,855 Sq ft.

 Bedrooms:
 3

Full Bathrooms: 3
Half Bathrooms: 0

Parking Spaces: 2+ Spaces, Assigned, Covered, Garage -

Building, Under Building Intracoastal, Ocean, Pool