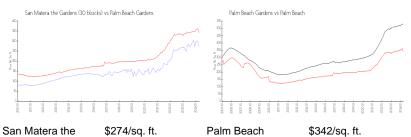

#### **Market Information**

San Matera the Gardens (30 blocks):

Palm Beach

Gardens:

\$274/sq. ft.

\$342/sq. ft.

Palm Beach:

Gardens:

\$475/sq. ft.