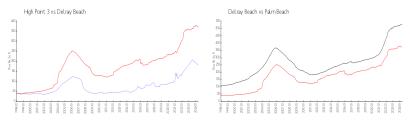

#### **Market Information**

High Point 3: \$181/sq. ft. Delray Beach: \$369/sq. ft. Delray Beach: \$369/sq. ft. Palm Beach: \$474/sq. ft.