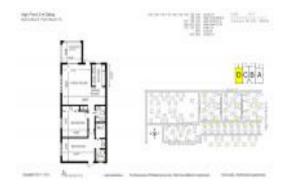

# Unit 722 SOUTH DR #D - High Point 3

722 SOUTH DR #D - 902 South Dr, Delray Beach, FL, Palm Beach 33445

#### **Unit Information**

 MLS Number:
 RX-10974078

 Status:
 Active

 Size:
 1,137 Sq ft.

 Bedrooms:
 2

Bedrooms: 2
Full Bathrooms: 2
Half Bathrooms: 0

 Parking Spaces:
 Assigned

 View:
 Garden