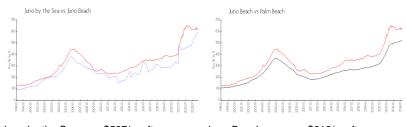

#### **Market Information**

Juno by the Sea:\$587/sq. ft.Juno Beach:\$612/sq. ft.Juno Beach:\$612/sq. ft.Palm Beach:\$469/sq. ft.