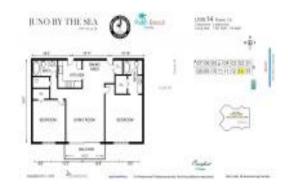

# Unit 114 - Juno by the Sea

114 - 630 Ocean Dr, Juno Beach, FL, Palm Beach 33408

#### **Unit Information**

 MLS Number:
 RX-10974084

 Status:
 Active

 Size:
 1,247 Sq ft.

 Bedrooms:
 2

Bedrooms: 2
Full Bathrooms: 2
Half Bathrooms: 0

 Parking Spaces:
 Guest, Open

 View:
 Ocean, Pool