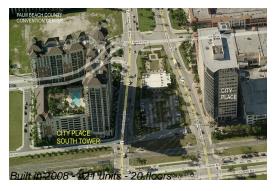

# **Unit 1207 - City Place South Tower**

1207 - 550 Okeechobee Blvd, West Palm Beach, FL, Palm Beach 33401

Number of units:421Number of active listings for rent:9Number of active listings for sale:32Building inventory for sale:7%Number of sales over the last 12 months:21Number of sales over the last 6 months:10Number of sales over the last 3 months:2