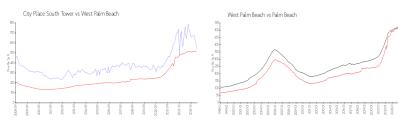

#### **Market Information**

City Place South \$536/sq. ft. West Palm Beach: \$511/sq. ft.

Tower:

West Palm Beach: \$511/sq. ft. Palm Beach: \$475/sq. ft.