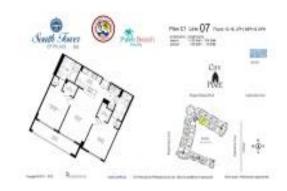

# **Unit 1207 - City Place South Tower**

1207 - 550 Okeechobee Blvd, West Palm Beach, FL, Palm Beach 33401

#### **Unit Information**

 MLS Number:
 RX-10974120

 Status:
 Active

 Size:
 1,120 Sq ft.

Bedrooms: 2
Full Bathrooms: 2
Half Bathrooms: 0

Parking Spaces: Assigned, Garage - Building, Guest, Valet

Parking Avlbl

View: City,Garden,Intracoastal,Ocean,Pool

 Rental Price:
 \$4,400

 List PPSF:
 \$4

 Valuated Price:
 \$673,000

 Valuated PPSF:
 \$601

The above valuated price is a baseline figure that does not take into account any specific renovation, upgrade, split, merge, or deterioration of the unit.