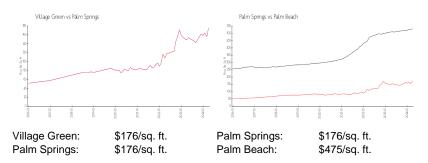

#### **Recent Sales**

| Unit # | Size      | Closing Date | Sale Price | PPSF  |
|--------|-----------|--------------|------------|-------|
| 121    | 757 sq ft | May 2024     | \$120,000  | \$159 |
| 208    | 825 sq ft | Apr 2024     | \$145,000  | \$176 |
| 303    | 825 sq ft | Mar 2024     | \$130,000  | \$158 |
| 319    | 757 sq ft | Feb 2024     | \$125,000  | \$165 |
| 108    | 825 sq ft | Jan 2024     | \$130,000  | \$158 |