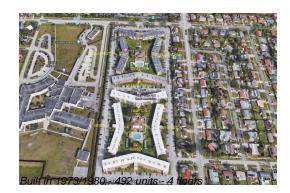

# **Building Information**

| Number of units: 4                         | 92 |
|--------------------------------------------|----|
| Number of active listings for rent: 0      | )  |
| Number of active listings for sale: 1      | 6  |
| Building inventory for sale: 3             | 8% |
| Number of sales over the last 12 months: 1 | 7  |
| Number of sales over the last 6 months: 6  | ;  |
| Number of sales over the last 3 months: 4  | ł  |