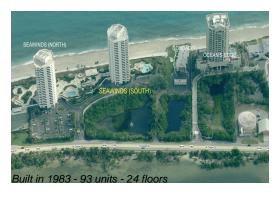

#### **Building Information**

Number of units:93Number of active listings for rent:2Number of active listings for sale:0Building inventory for sale:0%Number of sales over the last 12 months:3Number of sales over the last 6 months:1Number of sales over the last 3 months:0