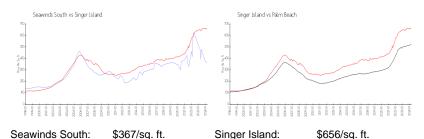

#### **Market Information**

Palm Beach:

\$467/sq. ft.

# Inventory for Sale

Singer Island:

Seawinds South 0% Singer Island 4% Palm Beach 3%

# Avg. Time to Close Over Last 12 Months

\$656/sq. ft.

Seawinds South 17 days Singer Island 78 days Palm Beach 56 days