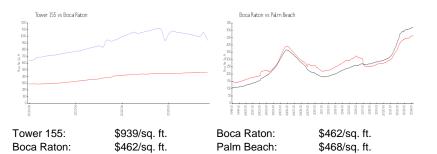

#### **Market Information**

| Tower 155  | 13% |
|------------|-----|
| Boca Raton | 3%  |
| Palm Beach | 3%  |

## Avg. Time to Close Over Last 12 Months

| Tower 155  | 78 days |
|------------|---------|
| Boca Raton | 57 days |
| Palm Beach | 56 days |
| Palm Beach | 56 days |