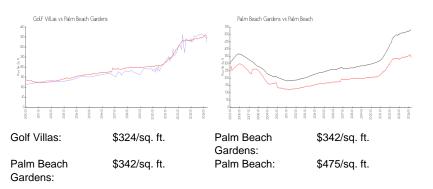

### **Market Information**

# Inventory for Sale

| Golf Villas        | 2% |
|--------------------|----|
| Palm Beach Gardens | 2% |
| Palm Beach         | 3% |

# Avg. Time to Close Over Last 12 Months

| Golf Villas        | 64 days |
|--------------------|---------|
| Palm Beach Gardens | 47 days |
| Palm Beach         | 56 days |