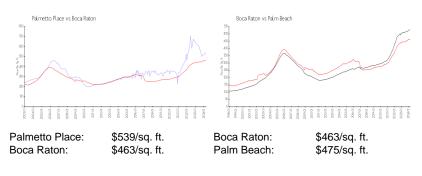

## **Market Information**

## **Inventory for Sale**

| Palmetto Place | 3% |
|----------------|----|
| Boca Raton     | 3% |
| Palm Beach     | 3% |

## Avg. Time to Close Over Last 12 Months

| Palmetto Place | 53 days |
|----------------|---------|
| Boca Raton     | 57 days |
| Palm Beach     | 56 days |