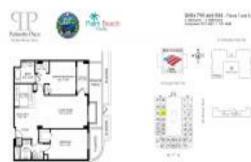

# Unit 844 - Palmetto Place

844 - 99 SE MiznerBlvd, Boca Raton, FL, Palm Beach 33432

## **Unit Information**

| MLS Number:     | RX-10974272                            |
|-----------------|----------------------------------------|
| Status:         | Active                                 |
| Size:           | 1,310 Sq ft.                           |
| Bedrooms:       | 2                                      |
| Full Bathrooms: | 2                                      |
| Half Bathrooms: | 0                                      |
| Parking Spaces: | Assigned,Garage - Building,Other - See |
|                 | Remarks, Valet Parking Avlbl           |
| View:           | Golf,Pool                              |
| Rental Price:   | \$4,200                                |
| List PPSF:      | \$3                                    |
| Valuated Price: | \$688,000                              |
| Valuated PPSF:  | \$525                                  |
|                 |                                        |