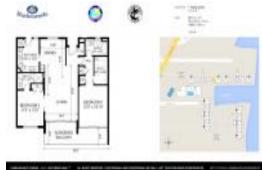

RX-10974276 Active 1,085 Sq ft. 2 2 0 Assigned,Carport - Detached,Guest Canal,Clubhouse,Intracoastal,Marina \$3,600 \$3 \$489,000 \$451

The above valuated price is a baseline figure that does not take into account any specific renovation, upgrade, split, merge, or deterioration of the unit.