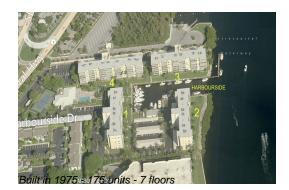

## **Building Information**

| Number of units:                         | 175 |
|------------------------------------------|-----|
| Number of active listings for rent:      | 0   |
| Number of active listings for sale:      | 2   |
| Building inventory for sale:             | 1%  |
| Number of sales over the last 12 months: | 6   |
| Number of sales over the last 6 months:  | 4   |
| Number of sales over the last 3 months:  | 4   |
|                                          |     |