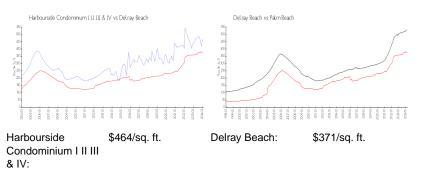

# **Market Information**

Palm Beach:

\$475/sq. ft.

| QIV.          |               |
|---------------|---------------|
| Delray Beach: | \$371/sq. ft. |
|               |               |