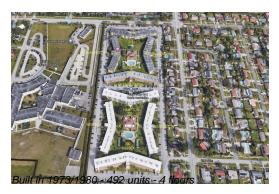

## **Building Information**

Number of units: 492
Number of active listings for rent: 0
Number of active listings for sale: 15
Building inventory for sale: 3%
Number of sales over the last 12 months: 16
Number of sales over the last 6 months: 7
Number of sales over the last 3 months: 3