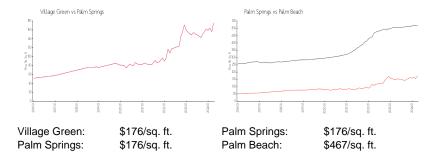

 Rental Price:
 \$1,550

 List PPSF:
 \$2

 Valuated Price:
 \$113,000

 Valuated PPSF:
 \$176

The above valuated price is a baseline figure that does not take into account any specific renovation, upgrade, split, merge, or deterioration of the unit.

## **Inventory for Sale**

Village Green 3%
Palm Springs 3%
Palm Beach 3%