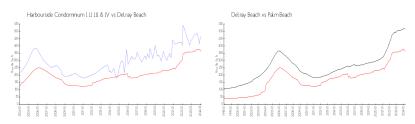

#### **Market Information**

Harbourside \$464/sq. ft. Delray Beach: \$362/sq. ft.

Condominium I II III

& IV:

Delray Beach: \$362/sq. ft. Palm Beach: \$467/sq. ft.