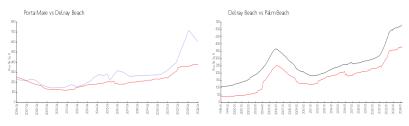

#### **Market Information**

Porta Mare: \$603/sq. ft. Delray Beach: \$371/sq. ft.

Delray Beach: \$371/sq. ft. Palm Beach: \$475/sq. ft.