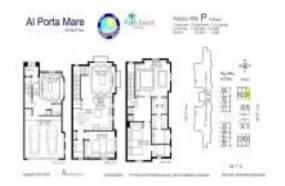

# **Unit P - Porta Mare**

P - 150 NE 6 Av, Delray Beach, FL, Palm Beach 33483

#### **Unit Information**

 MLS Number:
 RX-10974359

 Status:
 Active

 Size:
 2,459 Sq ft.

 Bedrooms:
 3

Bedrooms: 3
Full Bathrooms: 3
Half Bathrooms: 1

Parking Spaces: 2+ Spaces, Garage - Attached

 View:
 City