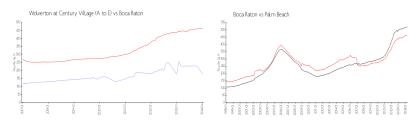

#### **Market Information**

Wolverton at Century \$179/sq. ft.

Village (A to E):

Boca Raton: \$462/sq. ft.

Boca Raton:

\$462/sq. ft.

Palm Beach: \$468/sq. ft.