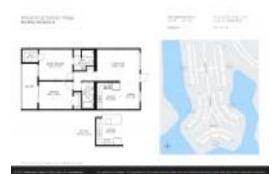

#### **Unit Information**

 MLS Number:
 RX-10974378

 Status:
 Active

 Size:
 1,024 Sq ft.

 Bedrooms:
 2

Bedrooms: 2
Full Bathrooms: 2
Half Bathrooms: 0

Parking Spaces: Assigned, Guest

 View:
 Lake