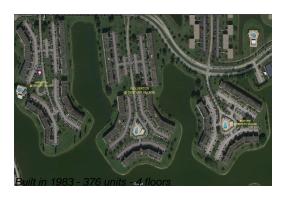

### **Building Information**

Number of units: 376
Number of active listings for rent: 0
Number of active listings for sale: 12
Building inventory for sale: 3%
Number of sales over the last 12 months: 12
Number of sales over the last 6 months: 5
Number of sales over the last 3 months: 3

#### **Building Association Information**

Century Village at Boca Raton Address: 19296 Lyons Rd, Boca Raton, FL 33434 Phone: +1 561-451-1211