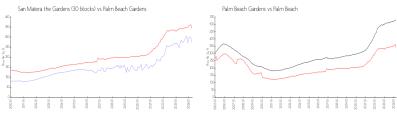

#### **Market Information**

San Matera the Sardens (30 blocks):

\$274/sq. ft.

Palm Beach \$342/sq. ft.

Gardens:

Palm Beach Gardens: \$342/sq. ft.

Palm Beach: \$475/sq. ft.

## Inventory for Sale

San Matera the Gardens (30 blocks) 2%
Palm Beach Gardens 2%
Palm Beach 3%

## Avg. Time to Close Over Last 12 Months

| San Matera the Gardens (30 blocks) | 39 days |
|------------------------------------|---------|
| Palm Beach Gardens                 | 47 days |
| Palm Beach                         | 56 days |