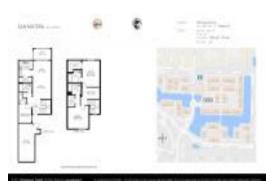

# Unit 2810 Grande Pkwy # 103 - San Matera the Gardens (30 blocks)

2810 Grande Pkwy # 103 - 2724-2730 Anzio Ct, Palm Beach Gardens, FL, Palm Beach 33410

#### **Unit Information**

 MLS Number:
 RX-10974407

 Status:
 Pending

 Size:
 1,893 Sq ft.

Bedrooms: 3
Full Bathrooms: 3
Half Bathrooms: 0

Parking Spaces: Garage - Attached

View:

 List Price:
 \$405,000

 List PPSF:
 \$214

 Valuated Price:
 \$425,000

 Valuated PPSF:
 \$272

The above valuated price is a baseline figure that does not take into account any specific renovation, upgrade, split, merge, or deterioration of the unit.