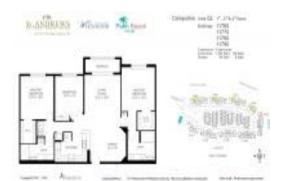

# Unit 11780-302 - St Andrews at Polo Club

11780-302 - 11710 St Anndres PI, Wellington, FL, Palm Beach 33414

## **Unit Information**

| MLS Number:     | RX-10974415            |
|-----------------|------------------------|
| Status:         | Active                 |
| Size:           | 1,492 Sq ft.           |
| Bedrooms:       | 3                      |
| Full Bathrooms: | 2                      |
| Half Bathrooms: | 0                      |
| Parking Spaces: | 2+ Spaces, Guest, Open |
| View:           | Garden                 |
| Rental Price:   | \$6,000                |
| List PPSF:      | \$4                    |
| Valuated Price: | \$458,000              |
| Valuated PPSF:  | \$307                  |