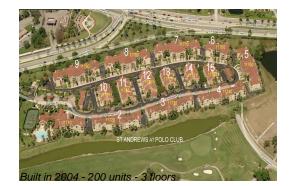

#### **Building Information**

| Number of units:                         | 200 |
|------------------------------------------|-----|
| Number of active listings for rent:      | 12  |
| Number of active listings for sale:      | 5   |
| Building inventory for sale:             | 2%  |
| Number of sales over the last 12 months: | 12  |
| Number of sales over the last 6 months:  | 5   |
| Number of sales over the last 3 months:  | 4   |

### **Building Association Information**

St Andrews At The Polo Club Condominium Association 11360 Fortune Circle # E6a Wellington, FL33414-8778 (561) 296-1527