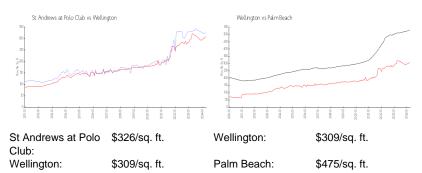

## **Market Information**

#### **Inventory for Sale**

| St Andrews at Polo Club | 3% |
|-------------------------|----|
| Wellington              | 2% |
| Palm Beach              | 3% |

### Avg. Time to Close Over Last 12 Months

| St Andrews at Polo Club | 79 days |
|-------------------------|---------|
| Wellington              | 67 days |
| Palm Beach              | 56 days |