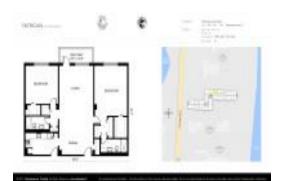

# Unit 503 - Patrician (The) of Palm Beach

503 - 3450 S Ocean Blvd, South Palm Beach, FL, Palm Beach 33480

#### **Unit Information**

MLS Number: RX-10974430 Status: Active Size: 1,548 Sq ft.

Bedrooms: 2 Full Bathrooms: 2 Half Bathrooms: 0

Parking Spaces: Assigned

Intracoastal, Other, Ocean View:

Rental Price: \$8,250 List PPSF: Valuated Price: \$646,000 Valuated PPSF: \$417