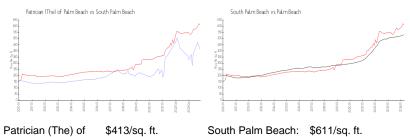

#### **Market Information**

Patrician (The) of \$413/sq. ft. South Palm Beach:

Palm Beach:

South Palm Beach: \$611/sq. ft. Palm Beach: \$475/sq. ft.