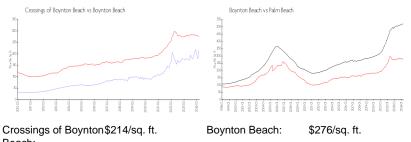

### **Market Information**

Palm Beach:

\$468/sq. ft.

| Beach:         |               |
|----------------|---------------|
| Boynton Beach: | \$276/sq. ft. |