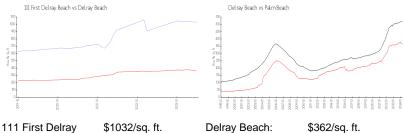

#### **Unit Information**

MLS Number: RX-10974520 Status: Active Size: 1,450 Sq ft.

Bedrooms: 3 Full Bathrooms: 2 Half Bathrooms:

Parking Spaces: Garage - Building

View: Pool Rental Price: \$15,000 List PPSF: \$10 Valuated Price: \$1,305,000 Valuated PPSF: \$1,035

## **Market Information**

Beach:

Delray Beach: \$362/sq. ft.

Palm Beach: \$468/sq. ft.