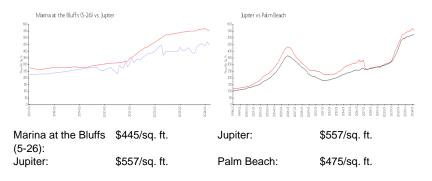

### Inventory for Sale

| Marina at the Bluffs (5-26) | 3% |
|-----------------------------|----|
| Jupiter                     | 3% |
| Palm Beach                  | 3% |

## Avg. Time to Close Over Last 12 Months

| Marina at the Bluffs (5-26) | 67 days |
|-----------------------------|---------|
| Jupiter                     | 66 days |
| Palm Beach                  | 56 days |