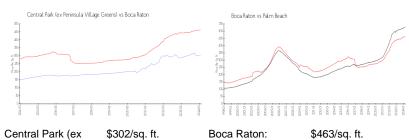

#### **Market Information**

Central Park (ex

Peninsula Village

Greens): Boca Raton:

\$463/sq. ft. Palm Beach: \$475/sq. ft.