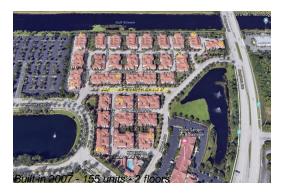

# Unit 838 NW 82nd PI - Central Park (ex **Peninsula Village Greens)**

838 NW 82nd PI - 8276-8344 NW 9 Ave, Boca Raton, FL, Palm Beach 33487

## **Building Information**

Number of units: 155 Number of active listings for rent: 0 Number of active listings for sale: Building inventory for sale: 0% Number of sales over the last 12 months: Number of sales over the last 6 months: Number of sales over the last 3 months: