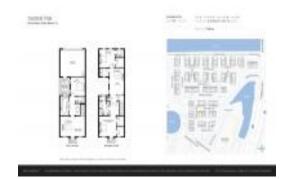

# Unit 838 NW 82nd PI - Central Park (ex **Peninsula Village Greens)**

838 NW 82nd PI - 8276-8344 NW 9 Ave, Boca Raton, FL, Palm Beach 33487

#### **Unit Information**

RX-10974616 MLS Number: Status: Active 2,839 Sq ft. Size:

Bedrooms: 3 Full Bathrooms: 3 Half Bathrooms: 0

Garage - Attached Parking Spaces:

View: Garden Rental Price: \$3,950 List PPSF: \$1 \$655,000 Valuated Price: Valuated PPSF: \$303