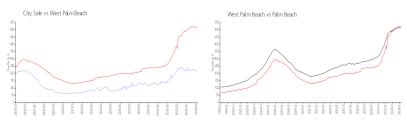

#### **Market Information**

City Side: \$215/sq. ft. West Palm Beach: \$512/sq. ft. West Palm Beach: \$467/sq. ft.