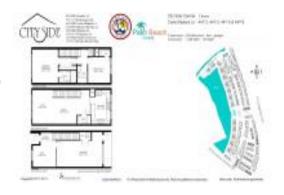

# Unit 447 CORTE MADERA LN UNIT 2 - City Side

447 CORTE MADERA LN UNIT 2 - 410-690 Amador Ln, West Palm Beach, FL, Palm Beach 33401

#### **Unit Information**

 MLS Number:
 RX-10974711

 Status:
 Active

 Size:
 1,581 Sq ft.

 Podrooms:
 3

Bedrooms: 3
Full Bathrooms: 2
Half Bathrooms: 1

Parking Spaces: Garage - Attached

 View:
 Lake