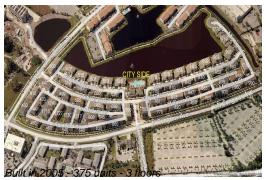

## **Building Information**

Number of units: 375
Number of active listings for rent: 11
Number of active listings for sale: 15
Building inventory for sale: 4%
Number of sales over the last 12 months: 17
Number of sales over the last 6 months: 4
Number of sales over the last 3 months: 2